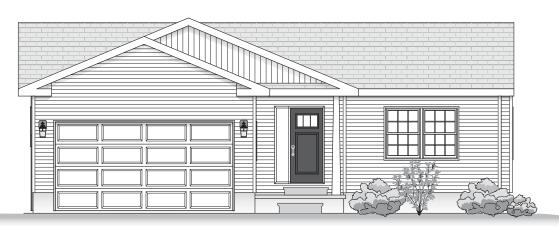

"The Charles"
3 Bedroom Bungalow
Dbl Car Garage
1176sqft















## Value added features found within every Waito Home!

- · Lifetime architectural designer shingles
- · Superior grade, factory coloured fiberglass front entry door
- · Double Hung, Double Tilt LowE Argon windows with Lifetime Warranty on frames installed using a Blueskin membrane
- R50 insulation in attic above home, main walls to include R20 bat insulation + R5 continuous insulation sheeting and R12 bat insulation + R5 continuous sheeting along basement walls
- · 96% 2 stage ENERGY STAR QUALIFIED high efficiency gas furnace with a 10yr parts warranty
- · Choice of interior latex Benjamin Moore paint colors(1 for trim and 2 for walls) Flat white ceilings throughout home
- · AC4 residential/Light commercial grade wear resistant laminate flooring with a 25 year warranty
- · P