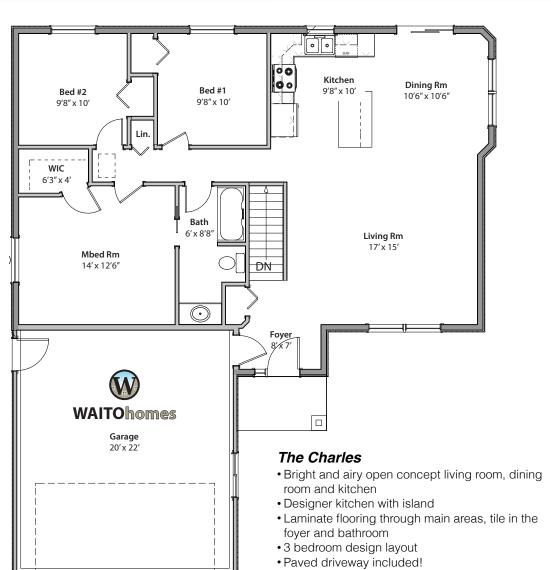

"The Charles"
3 Bedroom Bungalow
Dbl Car Garage
1176sqft















## Value added features found within every Waito Home!

- · Lifetime architectural designer shingles
- · Superior grade, factory coloured fiberglass front entry door
- · Double Hung, Double Tilt LowE Argon windows with Lifetime Warranty on frames installed using a Blueskin membrane
- R50 insulation in attic above home, main walls to include R20 bat insulation + R5 continuous insulation sheeting and R12 bat insulation + R5 continuous sheeting along basement walls
- · 96% 2 stage ENERGY STAR QUALIFIED high efficiency gas furnace with a 10yr parts warranty
- · Choice of interior latex Benjamin Moore paint colors(1 for trim and 2 for walls) Flat white ceilings throughout home
- · AC4 residential/Light commercial grade wear resistant laminate flooring with a 25 year warranty
- · Por