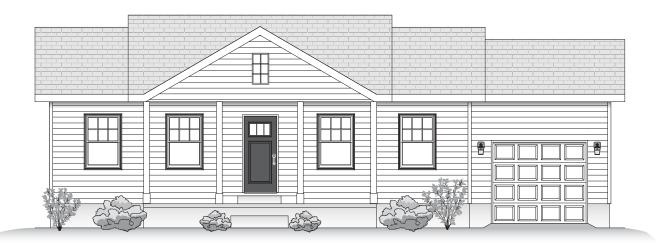

## The Paul

"A charming open concept two bedroom bungalow with a single car garage and colonial charm. Enjoy early your morning coffee or evenings sipping wine on the front porch that hark back to days gone past."

- · Loads of curb appeal
- Concrete porch with maintenance free pvc posts
- Bright and airy open concept living room, dining room and kitchen
- Single car garage with access to home
- Designer kitchen with island
- 12ft Paved driveway included!