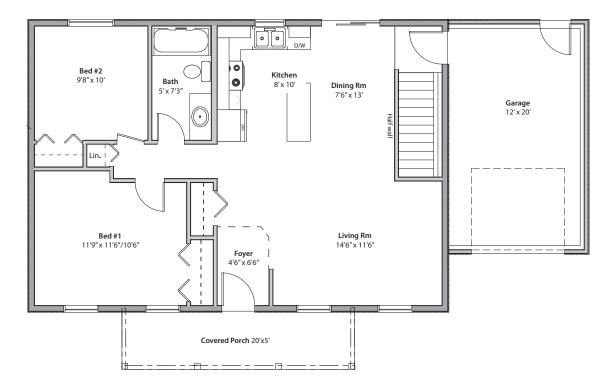

## The Paul

"A charming open concept two bedroom bungalow with a single car garage and colonial charm. Enjoy early your morning coffee or evenings sipping wine on the front porch that hark back to days gone past."

- · Loads of curb appeal
- Concrete porch with maintenance free pvc posts
- Bright and airy open concept living room, dining room and kitchen
- Single car garage with access to home
- Designer kitchen with island
- 12ft Paved driveway included!