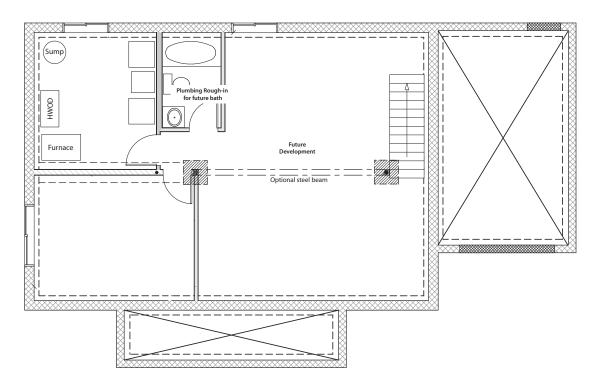

## Value added features found within every Waito Home!

- · Lifetime architectural designer shingles
- · Superior grade, factory coloured fiberglass front entry door
- · Double Hung, Double Tilt LowE Argon windows with Lifetime Warranty on frames installed using a Blueskin membrane
- R50 insulation in attic above home, main walls to include R20 bat insulation + R5 continuous insulation sheeting and R12 bat insulation + R5 continuous sheeting along basement walls
- 96% 2 stage ENERGY STAR QUALIFIED high efficiency gas furnace with a 10yr Warranty
- · Choice of interior latex Benjamin Moore paint colors(1 for trim and 2 for walls) Flat white ceilings throughout home
- · AC3 residential/Light commercial grade wear resistant laminate flooring with a 25 year warranty
- · Porcelain tiles in foyer and bathroom
- Designer kitchen cabinets and hardware in an assortment of styles and colors
- · Moen Taps throughout
- · Water line ran to refrigerator for ice maker and water dispenser
- · 2 Exterior frost free cold water taps
- · Plumbing rough-in for basement bathroom finishing
- · Optional steel beam as per plan to simplify future basement development, creating a large open space
- Paved driveway INCLUDED!
- · 200 Amp service
- · Plus much more